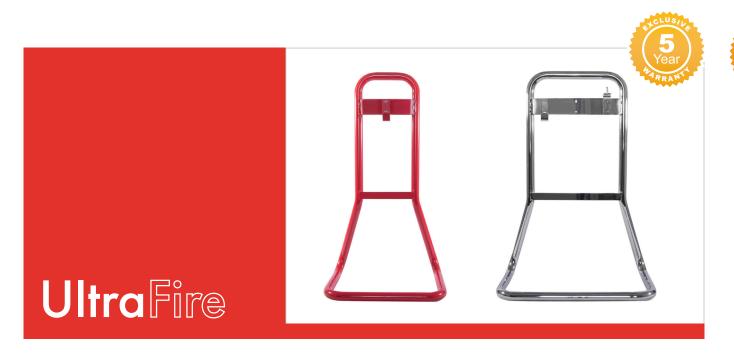

## **Metal Fire Extinguisher Stands**

Do I even need a stand? By law, fire extinguishers cannot be left free-standing on the floor. Knocking over a pressurised cylinder may not only damage your valuable fire-fighting equipment, it can be highly dangerous too. When wall-mounted hooks are not an option but style matters, a metal stand is the perfect solution.

What is the advantage of metal over plastic? Some materials cannot be used in hygiene controlled environments due to the possibility of cracks harbouring bacteria. A metal stand eliminates this while being easier to clean. The design is also more attractive where style matters. Red for vibrancy. Chrome for luxury.

How strong can they be? Each stand is constructed from tubular steel that provides high strength while remaining lightweight. Capable of holding over 15kg per appliance (some 9ltr/9kg extinguishers), every stand is backed up by an UltraFire exclusive 5 year warranty.