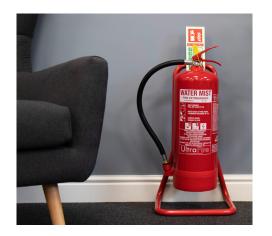

## **Metal Fire Extinguisher Stands**

Do I even need a stand? By law, fire extinguishers cannot be left free-standing on the floor. Knocking over a pressurised cylinder may not only damage your valuable fire-fighting equipment, it can be highly dangerous too. When wall-mounted hooks are not an option but style matters, a metal stand is the perfect solution.

What is the advantage of metal over plastic? Some materials cannot be used in hygiene controlled environments due to the possibility of cracks harbouring bacteria. A metal stand eliminates this while being easier to clean. The design is also more attractive where style matters. Red for vibrancy. Chrome for luxury.